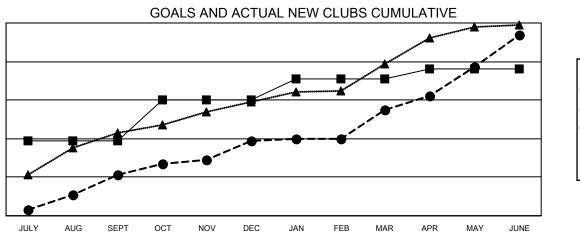

## GAT MONTHLY MEMBERSHIP PROGRESS REPORT

Multiple District 315

LOCATION: REP OF BANGLADESH

Results as of: 6/30/2023

| Clubs         |               |             |               | Members               |                           |                         |                                                    |
|---------------|---------------|-------------|---------------|-----------------------|---------------------------|-------------------------|----------------------------------------------------|
|               | RESULTS FOR   | R 2022-2023 |               | RESULTS FOR 2022-2023 |                           |                         |                                                    |
| QUARTER       | NEW CLUB GOAL | NEW CLUBS   | DROPPED CLUBS | QUARTER               | MEMBER GROWTH NET<br>GOAL | MEMBER GROWTH<br>ACTUAL | DROPPED<br>MEMBERS ACTUAL<br>(including transfers) |
| JULY/AUG/SEPT | 39            | 21          | 1             | JULY/AUG/SE           | PT 209                    | 1,043                   | 555                                                |
| OCT/NOV/DEC   | 21            | 18          | 12            | OCT/NOV/DEC           | c 173                     | 859                     | 561                                                |
| JAN/FEB/MAR   | 11            | 16          | 1             | JAN/FEB/MAR           | 139                       | 1,503                   | 296                                                |
| APR/MAY/JUNE  | 5             | 39          | 3             | APR/MAY/JUN           | IE 53                     | 2,934                   | 2,040                                              |

● - CURRENT YEAR ACTUAL NEW CLUBS

▲ - LAST YEAR ACTUAL NEW CLUBS