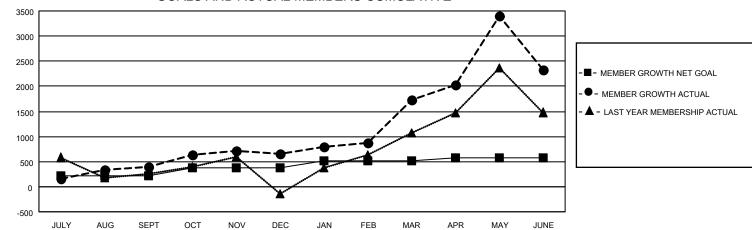

## GAT MONTHLY MEMBERSHIP PROGRESS REPORT

Multiple District 315

LOCATION: REP OF BANGLADESH

Results as of: 6/30/2023

| Clubs         |               |             |               | Members               |                           |                         |                                                    |
|---------------|---------------|-------------|---------------|-----------------------|---------------------------|-------------------------|----------------------------------------------------|
|               | RESULTS FOR   | R 2022-2023 |               | RESULTS FOR 2022-2023 |                           |                         |                                                    |
| QUARTER       | NEW CLUB GOAL | NEW CLUBS   | DROPPED CLUBS | QUARTER               | MEMBER GROWTH NET<br>GOAL | MEMBER GROWTH<br>ACTUAL | DROPPED<br>MEMBERS ACTUAL<br>(including transfers) |
| JULY/AUG/SEPT | 39            | 21          | 1             | JULY/AUG/SE           | PT 209                    | 1,043                   | 555                                                |
| OCT/NOV/DEC   | 21            | 18          | 12            | OCT/NOV/DEC           | c 173                     | 859                     | 561                                                |
| JAN/FEB/MAR   | 11            | 16          | 1             | JAN/FEB/MAR           | 139                       | 1,503                   | 296                                                |
| APR/MAY/JUNE  | 5             | 39          | 3             | APR/MAY/JUN           | IE 53                     | 2,934                   | 2,040                                              |

## GOALS AND ACTUAL MEMBERS CUMULATIVE

| DROPPED CLUBS: 17 |       | 565 CLUBS OF 796 ADDED 1 OR<br>MORE NEW MEMBERS | GENDER DISTRIBUTION               |                 |  |
|-------------------|-------|-------------------------------------------------|-----------------------------------|-----------------|--|
|                   |       | MORE NEW MEMBERS                                | MALE                              | 17,182 (77.11%) |  |
|                   |       |                                                 | FEMALE                            | 5,096 (22.87%)  |  |
| DROPPED MEMBERS   |       |                                                 | NON BINARY                        | 0 (0.00%)       |  |
| DECEASED          | 42    |                                                 | PREFER NOT TO ANSWER              | 5 (0.02%)       |  |
| CLUB CANCELLED    | 311   |                                                 |                                   | 10,657          |  |
| OTHER             | 3,098 | CLICK HERE FOR CUMULATIVE                       | TOTAL FAMILY UNIT MEMBERS 10,6    |                 |  |
| TOTAL             | 3,451 | MEMBERSHIP DATA                                 | FAMILY MEMBERS PAYING HAL<br>DUES | F 7,474         |  |